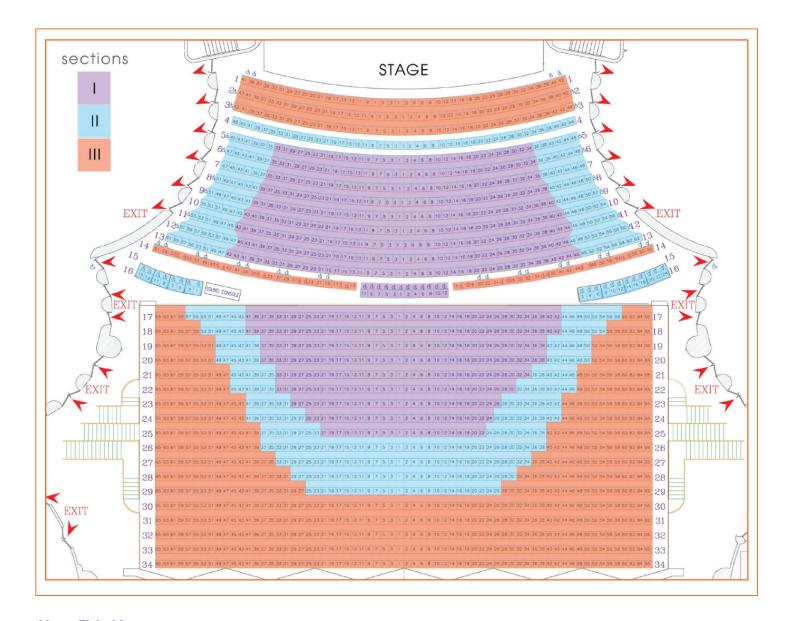

## Marin Civic Center Veterans' Memorial Auditorium

Subscription Series Renewal Seating Chart

## **New This Year**

Subscribers can lock in the same seats in the same zones for all concerts including the popular Holiday Pops concert. Single ticket zoning borders change for Sections I and II for the Holiday Pops concert for non-subscribers. But your subscription allows you to retain seating in the same zone as your Masterworks seats for Holiday Pops without changing sections.