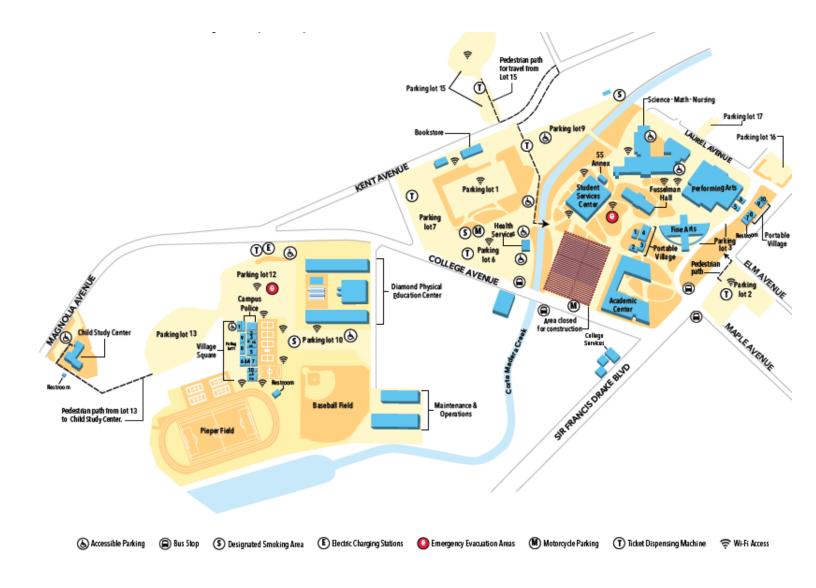

## COLLEGE OF

## TEMPORARY PARKING PERMIT

This permit is only valid for the date printed below. This permit is only valid when all information below is filled in. Any alterations will VOID this permit. Entire permit must be visibly displayed on the dashboard above the steering wheel. Park ONLY in a marked stall. Do not park Staff space unless authorized. Read the rules at the entrance to the parking lots. Citations will be issued for invalid or altered permits, and those cars not in a marked stall. Speed limit in parking lots is 10MPH.

**Marin Symphony** Staff / Student **Issued to (print name) Permit Type (Staff/Student)** Vehicle Make and License 11/06/2023 - 11/12/2023J. Shahi / J. Pinckney Music **Date Permit is Valid Issued By (Name and Phone) Department**